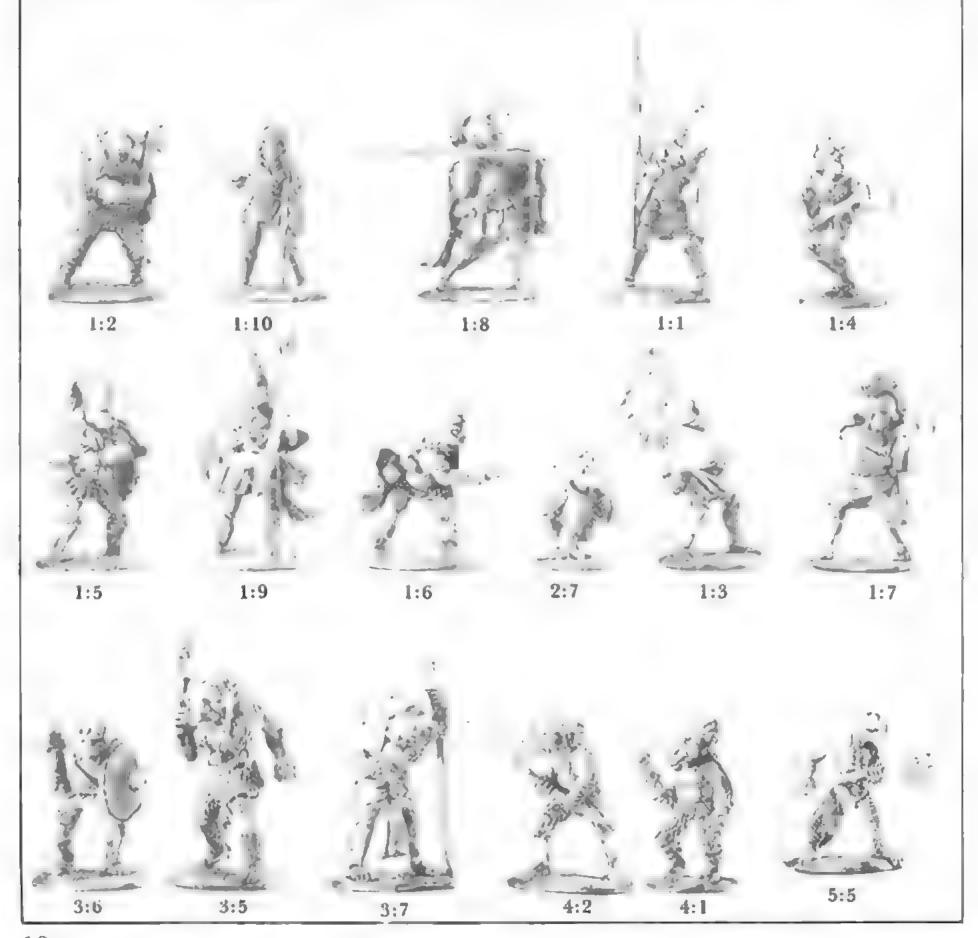

### **BOX 1:**

1:16

1:1

1:11

- ADVENTURERS. . . . . . . . . . . X
- 1 Adventuress in Vacc Suit 2 Adventurer in Vacc Suit with Repair Gear
- 3 Adventurer in Vacc Suit with Snub Pistol
- 4 Adventurer in Vacc Suit with 16 Social Droid Accelerator Rifle
- **Advanced Combat Rifle**

1:9

1:12

1:18

1:4

1:17

l:10

1:5

1:19

1:3

1:13

1:20

1:6

1:15

2:14

2:8

6 Adventurer in Casual Wear with 18 Down-and-out Adventurer with Auto Pistol

Traveller

- 7 Adventuress in Casual Wear with Carbine
- 8 Adventurer in Casual Wear with **RAM Grenade Launcher**
- 9 Adventurer in Ship Dress with Hand Computer
- Snub Pistol
- 11 Adventurer in Ship Dress with **Snub Pistol**
- 12 Adventurer in Survival Dress with Advanced Combat Rifle
- 13 Adventurer in Survival Dress with Auto Pistol
- 14 Adventuress in Survival Dress with Assault Rifle
- 15 Utility Droid with Work Arms
- (Steward/Library Functions) 5 Adventurer in Casual Wear with 17 Down-and-out Adventurer with
  - **Dagger and Body Pistol**

- Carbine
- 19 Down-and-out Adventurer with Auto Pistol
- 20 Barbarian Adventurer with Cutlass
- **BOX 2:**
- 1 Low Tech Officer with
  - Revolver
- 2 Low Tech Trooper with Rifle
- **3 Low Tech Trooper with Light** Machine Gun
- 4 Low Tech Trooper with 5cm Mortar Pack and Carbine
- 5 Mid Tech Squad Leader with **Advanced Combat Rifle**
- 6 Mid Tech Trooper with **Advanced Combat Rifle**
- 7 Mid Tech Trooper with Light Assault Rifle